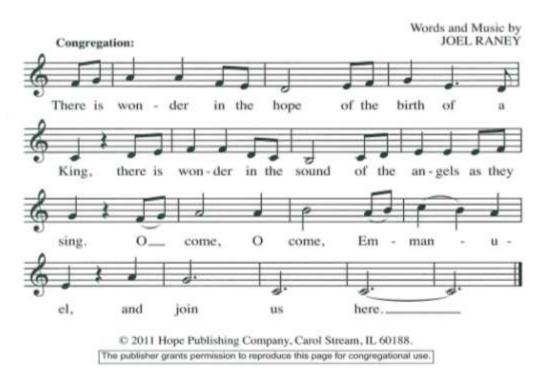

#### GOD GATHERS THE PEOPLE

PRELUDE Sandra Perkins & Gail Rollings

CHIMING OF THE HOUR

CHOIR "THE WONDER OF CHRISTMAS" Words & Music by Joel Raney

A Candle Lighting Ceremony For Advent" CCL No. 3162073